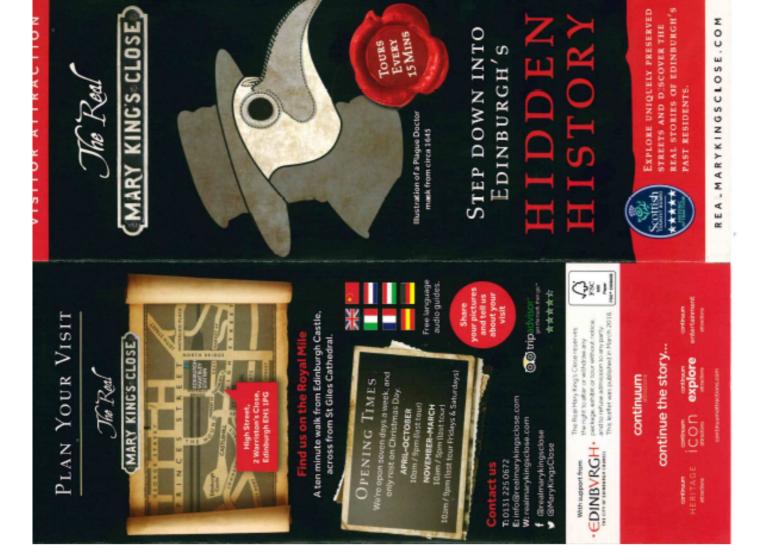

### THE REAL MARY KING'S CLOSE

#### Situation

You have a four-week internship in Edinburgh, Scotland. As a student in fashion and garment industry, you wish to learn more about the real people who lived and worked on the streets near the famous Royal Mile.

#### **Tasks**

You are expected to:

- convince your teacher to take the 10 students of your group to visit The Real Mary King's close, Edinburgh's only preserved 17th Century underground street.

#### Vocabulary:

close: ruelle